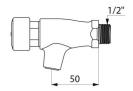

## TECHNICAL CHARACTERISTICS

TEMPOSTOP time flow tap - Ref. 746001

| Connector     | M½"              |
|---------------|------------------|
| Technology    | Time flow        |
| Spout length  | 50mm             |
| Flow rate     | 3 lpm            |
| Norms         | ACS 🚇 🗓          |
| Warranty      | 30 S             |
| Repairability | 50 SEREALABILITY |
|               |                  |