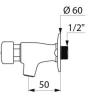

## TECHNICAL CHARACTERISTICS

| TEMPOSTOP time flow tap - Ref. 746292 |                |
|---------------------------------------|----------------|
| Connector                             | M½"            |
| Technology                            | Time flow      |
| Spout length                          | 50mm           |
| Flow rate                             | 3 lpm          |
| Norms                                 | acs 🛞 🗓        |
| Warranty                              | 30 HE WARRANTY |