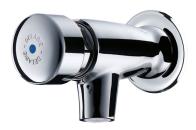

## DESCRIPTION TEMPOSTOP time flow tap - Ref. 746292

Wall-mounted time flow basin tap: Time flow ~7 seconds. Flow rate pre-set at 3 lpm at 3 bar, can be adjusted from 1.4 to 6 lpm. Tamperproof scale-resistant flow straightener. Chrome-plated brass body with wall plate M½". 30-year warranty.