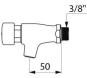

## TECHNICAL CHARACTERISTICS

| TEMPOSTOP time flow tap - Ref. 744000 |                |
|---------------------------------------|----------------|
| Connector                             | M3/8"          |
| Technology                            | Time flow      |
| Spout length                          | 50mm           |
| Flow rate                             | 3 lpm          |
| Norms                                 | ACS 🙆 🖪        |
| Warranty                              | 30<br>WARRANTY |