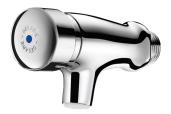

## DESCRIPTION TEMPOSTOP time flow tap - Ref. 744000

Wall-mounted time flow basin tap: Time flow ~7 seconds. Flow rate pre-set at 3 lpm at 3 bar, can be adjusted from 1.4 to 6 lpm. Tamperproof scale-resistant flow straightener. Chrome-plated brass body M3/8". 30-year warranty.