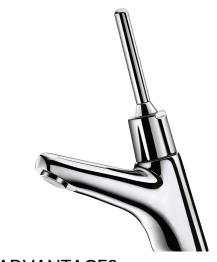

## **DESCRIPTION**

TEMPOSTOP 2 time flow tap - Ref. 702400

Deck-mounted time flow lever-operated basin tap:

Time flow ~7 seconds.

Flow rate pre-set at 3 lpm at 3 bar, can be adjusted from 1.4 to 6 lpm.

Tamperproof scale-resistant flow straightener.

Chrome-plated brass body M½".

Fixing reinforced by back-nut with 3 stainless steel screws.

Lever control (soft-touch operation).

Suitable for people with reduced mobility.

30-year warranty.