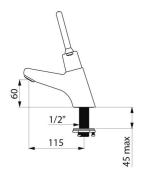

## TECHNICAL CHARACTERISTICS

TEMPOSTOP 2 time flow tap - Ref. 702400

| Connector    | M½"         |
|--------------|-------------|
| Technology   | Time flow   |
| Drop height  | 60mm        |
| Spout length | 115mm       |
| Flow rate    | 3 lpm       |
| Norms        | ACS 🗓 🔘     |
| Warranty     | 30 WARRANTY |
|              |             |