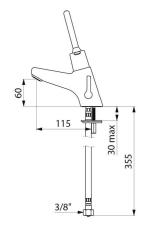

## **TECHNICAL CHARACTERISTICS**

TEMPOMIX 2 time flow mixer - Ref. 700500

| Connector     | F3/8"            |
|---------------|------------------|
| Technology    | Time flow        |
| Drop height   | 60mm             |
| Spout length  | 115mm            |
| Flow rate     | 3 lpm            |
| Norms         | ACS (1)          |
| Warranty      | 30 g<br>WASSANTY |
| Repairability | 50° REPARABILITY |