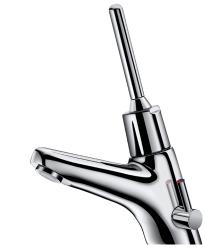

## **DESCRIPTION**

TEMPOMIX 2 time flow mixer - Ref. 700500

Deck-mounted time flow lever-operated basin mixer:

Time flow ~7 seconds.

Flow rate pre-set at 3 lpm at 3 bar, can be adjusted from 1.4 to 6 lpm.

Tamperproof scale-resistant flow straightener.

Chrome-plated brass body.

PEX flexibles F3/8" with filters and non-return valves.

Fixing reinforced by 2 stainless steel rods.

Side temperature control with standard lever and adjustable maximum temperature limiter.

Lever control (soft-touch operation).

30-year warranty.