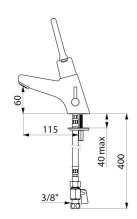

| TEMPOMIX 2 time flow mixer - Ref. 700400 |              |
|------------------------------------------|--------------|
| Connector                                | F3/8"        |
| Technology                               | Time flow    |
| Drop height                              | 60mm         |
| Spout length                             | 115mm        |
| Flow rate                                | 3 lpm        |
| Norms                                    | ACS 📜 🧕 🖪    |
| Warranty                                 | 30 KA        |
| Repairability                            | REZARABILITY |