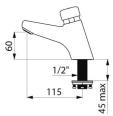

## TECHNICAL CHARACTERISTICS

| TEMPOSTOP 2 time flow tap - Ref. 702301 |                                 |
|-----------------------------------------|---------------------------------|
| Connector                               | M <sup>1</sup> / <sub>2</sub> " |
| Technology                              | Time flow                       |
| Drop height                             | 60mm                            |
| Spout length                            | 115mm                           |
| Flow rate                               | 3 lpm                           |
| Norms                                   | ACS 🙆 🖪                         |
| Warranty                                | <b>30</b><br>WIABRANTY          |
| Repairability                           | SO REZURABILITY                 |
|                                         |                                 |