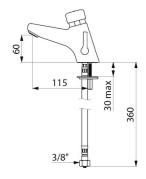

## TECHNICAL CHARACTERISTICS

TEMPOMIX 2 time flow mixer - Ref. 700101

| Connector    | F3/8"            |
|--------------|------------------|
| Technology   | Time flow        |
| Drop height  | 60mm             |
| Spout length | 115mm            |
| Flow rate    | 3 lpm            |
| Norms        | ACS 🦜 🔘 🗓        |
| Warranty     | 30 g<br>WARGANTY |
|              |                  |