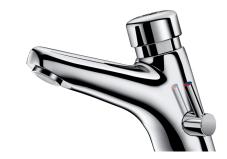

## **TEMPOMIX 2 time flow mixer**

Ref. 700101

(AB) Anti-blocking model

## **DESCRIPTION**

TEMPOMIX 2 time flow mixer - Ref. 700101

Deck-mounted time flow basin mixer:

Time flow ~7 seconds.

Flow rate pre-set at 3 lpm at 3 bar, can be adjusted from 1.4 to 6 lpm.

Scale-resistant flow straightener.

Chrome-plated brass body.

PEX flexibles F3/8" with filters and non-return valves.

Fixing reinforced by 2 stainless steel rods.

Side temperature control with standard lever and adjustable maximum temperature limiter.

AB anti-blocking system: water will flow only when the push-button is released 30-year warranty.