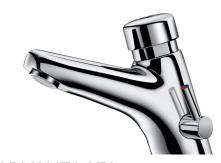

## **DESCRIPTION**

TEMPOMIX 2 time flow mixer - Ref. 700100

Deck-mounted time flow basin mixer:

Time flow ~7 seconds.

Flow rate pre-set at 3 lpm at 3 bar, can be adjusted from 1.4 to 6 lpm.

Tamperproof scale-resistant flow straightener.

Chrome-plated brass body.

PEX flexibles F3/8" with filters and non-return valves.

Fixing reinforced by 2 stainless steel rods.

Side temperature control lever with adjustable maximum temperature limiter. 30-year warranty.