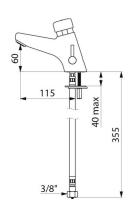

## TECHNICAL CHARACTERISTICS

TEMPOMIX 2 time flow mixer - Ref. 700100

| Connector     | F3/8"                |
|---------------|----------------------|
| Technology    | Time flow            |
| Drop height   | 60mm                 |
| Spout length  | 115mm                |
| Flow rate     | 3 lpm                |
| Norms         | ACS 📜 🚇              |
| Warranty      | 30 gg                |
| Repairability | 50 B<br>REPARABILITY |