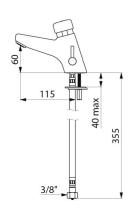

## TECHNICAL CHARACTERISTICS

TEMPOMIX 2 time flow mixer - Ref. 700100

| Connector    | F3/8"            |
|--------------|------------------|
| Technology   | Time flow        |
| Drop height  | 60mm             |
| Spout length | 115mm            |
| Flow rate    | 3 lpm            |
| Norms        | ACS 🦜 🔘 🗓        |
| Warranty     | 30 g<br>WARGANTY |
|              |                  |