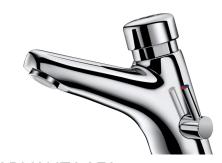

## **DESCRIPTION**

TEMPOMIX 2 time flow mixer - Ref. 700100

Deck-mounted time flow basin mixer:

Time flow ~7 seconds.

Flow rate pre-set at 3 lpm at 3 bar, can be adjusted from 1.4 to 6 lpm.

Tamperproof scale-resistant flow straightener.

Chrome-plated brass body.

PEX flexibles F3/8" with filters and non-return valves.

Fixing reinforced by 2 stainless steel rods.

Side temperature control lever with adjustable maximum temperature limiter. 30-year warranty.

## **ADVANTAGES**

85% water savings

Chrome-plated solid brass

Maintenance from front without removing the mixer