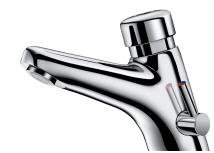

### DESCRIPTION TEMPOMIX 2 time flow mixer - Ref. 700001

Deck-mounted time flow basin mixer: Time flow ~7 seconds. Flow rate pre-set at 3 lpm at 3 bar, can be adjusted from 1.4 -6 lpm. Tamperproof, scale-resistant flow straightener. Chrome-plated brass body. PEX flexibles with stopcocks F3/8", filters and non-return valves. Fixing reinforced by 2 stainless steel rods. Side temperature control with standard lever and adjustable maximum temperature limiter. AB anti-blocking system: water only flows when push-button is released. 30-year warranty.