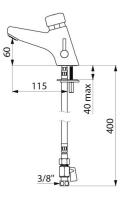

#### TEMPOMIX 2 time flow mixer - Ref. 700001

| Connector    | F3/8"     |
|--------------|-----------|
| Technology   | Time flow |
| Drop height  | 60mm      |
| Spout length | 115mm     |
| Flow rate    | 3 lpm     |
| Norms        | ACS 🗎 🙆 🖪 |
| Warranty     | 30 B      |