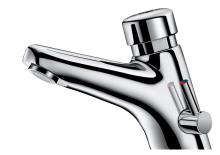

## **DESCRIPTION**

TEMPOMIX 2 time flow mixer - Ref. 700001

Deck-mounted time flow basin mixer:

Time flow ~7 seconds.

Flow rate pre-set at 3 lpm at 3 bar, can be adjusted from 1.4 - 6 lpm.

Tamperproof, scale-resistant flow straightener.

Chrome-plated brass body.

PEX flexibles with stopcocks F3/8", filters and non-return valves.

Fixing reinforced by 2 stainless steel rods.

Side temperature control with standard lever and adjustable maximum temperature limiter.

AB anti-blocking system: water only flows when push-button is released. 30-year warranty.