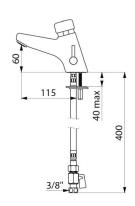

## TECHNICAL CHARACTERISTICS

TEMPOMIX 2 time flow mixer - Ref. 700001

| Connector     | F3/8"             |
|---------------|-------------------|
| Technology    | Time flow         |
| Drop height   | 60mm              |
| Spout length  | 115mm             |
| Flow rate     | 3 lpm             |
| Norms         | ACS 📜 🙆 🗓         |
| Warranty      | 30 g<br>WARRANTY  |
| Repairability | 50° EFEATRABILITY |