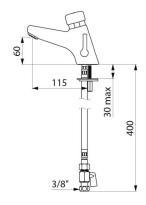

## TECHNICAL CHARACTERISTICS

TEMPOMIX 2 time flow mixer - Ref. 700000

| Connector     | F3/8"        |
|---------------|--------------|
| Technology    | Time flow    |
| Drop height   | 60mm         |
| Spout length  | 115mm        |
| Flow rate     | 3 lpm        |
| Norms         | ACS 🔘 🗓      |
| Warranty      | 30 g         |
| Repairability | SEPARABILITY |
|               |              |