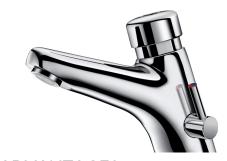

## **DESCRIPTION**

TEMPOMIX 2 time flow mixer - Ref. 700000

Deck-mounted time flow basin mixer:

Time flow ~7 seconds.

Flow rate pre-set at 3 lpm at 3 bar, can be adjusted from 1.4 - 6 lpm.

Tamperproof, scale-resistant flow straightener.

Chrome-plated brass body.

PEX flexibles with stopcocks F3/8", filters and non-return valves.

Fixing reinforced by 2 stainless steel rods.

Side temperature control with standard lever and adjustable maximum temperature limiter.