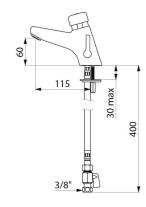

## TECHNICAL CHARACTERISTICS

TEMPOMIX 2 time flow mixer - Ref. 700000

| Connector    | F3/8"       |
|--------------|-------------|
| Technology   | Time flow   |
| Drop height  | 60mm        |
| Spout length | 115mm       |
| Flow rate    | 3 lpm       |
| Norms        | ACS (1) (1) |
| Warranty     | 30 WARRANTY |
|              |             |