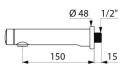

## DESCRIPTION

TEMPOSOFT 2 time flow tap - Ref. 741550

Wall-mounted time flow basin tap: Soft-touch operation. Time flow ~7 seconds. Flow rate pre-set at 3 lpm at 3 bar, can be adjusted from 1.4 to 6 lpm. Tamperproof scale-resistant flow straightener. Solid chrome-plated brass body M½" L. 150mm. Supplied with red and blue markers. Suitable for people with reduced mobility. 30-year warranty.

## TECHNICAL CHARACTERISTICS

| TEMPOSOFT 2 time flow tap - Ref. 741550 |                                   |
|-----------------------------------------|-----------------------------------|
| Connector                               | M <sup>1</sup> / <sub>2</sub> "   |
| Technology                              | Time flow                         |
| Spout length                            | 150mm                             |
| Flow rate                               | 3 lpm                             |
| Norms                                   | acs 🙆 🖪 <table-row> 🔝</table-row> |
| Warranty                                | 30 K                              |
| Repairability                           | REZAIRABILITY                     |