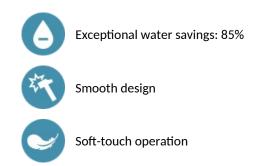

## ADVANTAGES

## DESCRIPTION

TEMPOSOFT 2 time flow tap - Ref. 741550

Wall-mounted time flow basin tap: Soft-touch operation. Time flow ~7 seconds. Flow rate pre-set at 3 lpm at 3 bar, can be adjusted from 1.4 to 6 lpm. Tamperproof scale-resistant flow straightener. Solid chrome-plated brass body M½" L. 150mm. Supplied with red and blue markers. Suitable for people with reduced mobility. 30-year warranty.