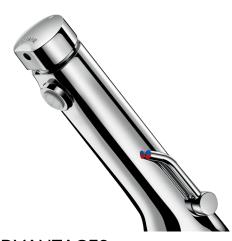

#### DESCRIPTION

TEMPOSOFT MIX 2 time flow mixer - Ref. 742500LH

Deck-mounted time flow basin mixer: Soft-touch operation. Time flow ~7 seconds. Flow rate pre-set at 3 lpm at 3 bar, can be adjusted from 1.4 to 6 lpm. Tamperproof scale-resistant flow straightener. Chrome-plated brass body. PEX flexibles F3/8" with stopcocks, filters and non-return valves. Fixing reinforced by 2 stainless steel rods. Side temperature control with long lever and adjustable maximum temperature limiter. Suitable for people with reduced mobility. 30-year warranty.