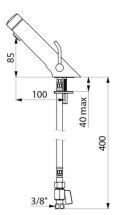

#### TEMPOSOFT MIX 2 time flow mixer - Ref. 742500LH

| Connector     | F3/8"              |
|---------------|--------------------|
| Technology    | Time flow          |
| Drop height   | 85mm               |
| Spout length  | 100mm              |
| Flow rate     | 3 lpm              |
| Norms         | ACS 🙆 🖪            |
| Warranty      | 30 M               |
| Repairability | 50<br>REPARABULITY |