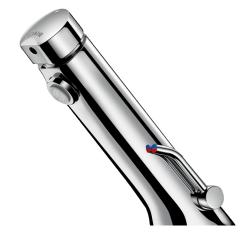

## TEMPOSOFT MIX 2 time flow mixer

Ref. 742500LH

Soft-touch operation, stopcocks

## **DESCRIPTION**

TEMPOSOFT MIX 2 time flow mixer - Ref. 742500LH

Deck-mounted time flow basin mixer:

Soft-touch operation.

Time flow ~7 seconds.

Flow rate pre-set at 3 lpm at 3 bar, can be adjusted from 1.4 to 6 lpm.

Tamperproof scale-resistant flow straightener.

Chrome-plated brass body.

PEX flexibles F3/8" with stopcocks, filters and non-return valves.

Fixing reinforced by 2 stainless steel rods.

Side temperature control with long lever and adjustable maximum temperature limiter.