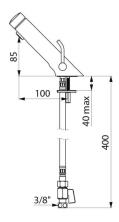

## TECHNICAL CHARACTERISTICS

TEMPOSOFT MIX 2 time flow mixer - Ref. 742500LH

| Connector     | F3/8"                |
|---------------|----------------------|
| Technology    | Time flow            |
| Drop height   | 85mm                 |
| Spout length  | 100mm                |
| Flow rate     | 3 lpm                |
| Norms         | ACS 🚇 🖫              |
| Warranty      | 30 S                 |
| Repairability | 50g<br>REPAIRABILITY |
|               |                      |