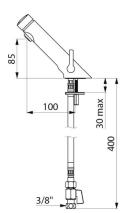

#### TEMPOSOFT MIX 2 time flow mixer - Ref. 742500

| Connector     | F3/8"     |
|---------------|-----------|
| Technology    | Time flow |
| Drop height   | 85mm      |
| Spout length  | 100mm     |
| Flow rate     | 3 lpm     |
| Norms         | ACS 🎽 🙆 🖪 |
| Warranty      | 30 M      |
| Repairability |           |