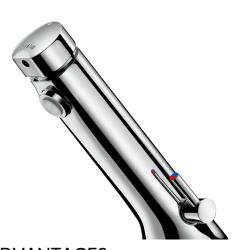

# TEMPOSOFT MIX 2 time flow mixer

Ref. 742500

Soft-touch operation, stopcocks

#### DESCRIPTION

TEMPOSOFT MIX 2 time flow mixer - Ref. 742500

Deck-mounted time flow basin mixer: Soft-touch operation. Time flow ~7 seconds. Flow rate pre-set at 3 lpm at 3 bar, can be adjusted from 1.4 to 6 lpm. Tamperproof scale-resistant flow straightener. Chrome-plated brass body. PEX flexibles with stopcocks F3/8", filters and non-return valves. Fixing reinforced by 2 stainless steel rods. Side temperature control with standard lever and adjustable maximum temperature limiter. Suitable for people with reduced mobility. 30-year warranty.