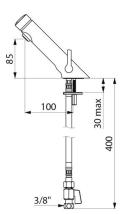

#### TEMPOSOFT MIX 2 time flow mixer - Ref. 742500

| Connector     | F3/8"       |
|---------------|-------------|
| Technology    | Time flow   |
| Drop height   | 85mm        |
| Spout length  | 100mm       |
| Flow rate     | 3 lpm       |
| Norms         | ACS 🎽 🙆 🖪   |
| Warranty      | 30 MARCANTY |
| Repairability |             |