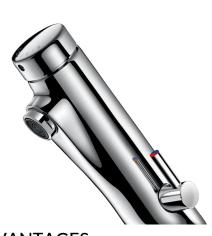

#### DESCRIPTION

TEMPOSOFT MIX time flow mixer - Ref. 742000

Deck-mounted time flow basin mixer: Soft-touch operation. Time flow ~7 seconds. Flow rate pre-set at 3 lpm at 3 bar, can be adjusted from 1.4 to 6 lpm. Scale-resistant aerator. Solid chrome-plated brass body. PEX flexibles with stopcocks, filters and non-return valves. Fixing reinforced by 2 stainless steel rods. Side temperature control with standard lever and adjustable maximum temperature limiter. Suitable for people with reduced mobility. 30-year warranty.