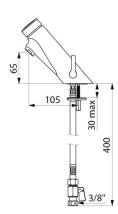

#### TEMPOSOFT MIX time flow mixer - Ref. 742000

| Connector    | F3/8"       |
|--------------|-------------|
| Technology   | Time flow   |
| Drop height  | 65mm        |
| Spout length | 105mm       |
| Flow rate    | 3 lpm       |
| Norms        | ACS 🎽 🙆 🖪   |
| Warranty     | 30 MARCANTY |