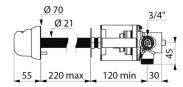

Tamperproof cross wall control ≤ 220mm.

Tamperproof fixed cross wall spout ≤ 230mm.

System for fixing to the wall via anti-rotating pin, back-nut and connection clamp.

Threaded rods can be cut-to-size.

Chrome-plated metal control.

## **TECHNICAL CHARACTERISTICS**

TEMPOMIX time flow mixer - Ref. 795209

| Connector    | M¾"       |
|--------------|-----------|
| Technology   | Time flow |
| Length       | 230mm     |
| Spout length | 75mm      |
| Flow rate    | 3 lpm     |
| Norms        | ACS (1)   |
| Warranty     | 30 g      |