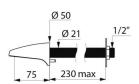

Tamperproof cross wall control ≤ 220mm.

Tamperproof fixed cross wall spout ≤ 230mm.

System for fixing to the wall via anti-rotating pin, back-nut and connection clamp.

Threaded rods can be cut-to-size.

Chrome-plated metal control.

## **TECHNICAL CHARACTERISTICS**

TEMPOMIX time flow mixer - Ref. 795209

| Connector    | M¾"       |
|--------------|-----------|
| Technology   | Time flow |
| Length       | 230mm     |
| Spout length | 75mm      |
| Flow rate    | 3 lpm     |
| Norms        | ACS (1)   |
| Warranty     | 30 g      |