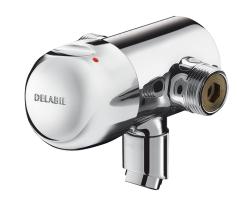

## **DESCRIPTION**

**TEMPOMIX time flow mixer - Ref. 796000** 

Wall-mounted single control time flow basin mixer:

Soft-touch operation.

Temperature control and operation via the push-button.

Time flow ~7 seconds.

Flow rate pre-set at 3 lpm at 3 bar, can be adjusted from 1.4 - 6 lpm.

Scale-resistant flow straightener.

Solid chrome-plated brass body M¾".

Filters and non-return valves.

Adjustable maximum temperature limiter.

Fixed spout.

Chrome-plated metal control.

30-year warranty.