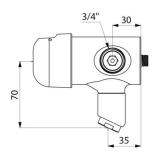

## TECHNICAL CHARACTERISTICS

TEMPOMIX time flow mixer - Ref. 796000

| Connector    | M¾"            |
|--------------|----------------|
| Technology   | Time flow      |
| Spout length | 70mm           |
| Flow rate    | 3 lpm          |
| Norms        | ACS 💆 🚇        |
| Warranty     | 30 ST WARRANTY |