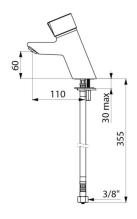

## TECHNICAL CHARACTERISTICS

TEMPOMIX time flow mixer - Ref. 795100

| Connector    | F3/8"         |
|--------------|---------------|
| Technology   | Time flow     |
| Drop height  | 60mm          |
| Spout length | 110mm         |
| Flow rate    | 3 lpm         |
| Norms        | ACS 1 (1) (1) |
| Warranty     | 30 g          |
|              |               |