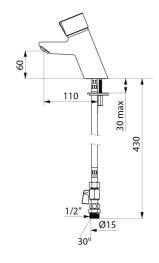

#### TECHNICAL CHARACTERISTICS

TEMPOMIX time flow mixer - Ref. 79500015

| Connector    | M1/2" Ø 15mm      |
|--------------|-------------------|
| Technology   | Time flow         |
| Drop height  | 60mm              |
| Spout length | 110mm             |
| Flow rate    | 3 lpm             |
| Norms        | JWRAS             |
| Warranty     | 30 gg<br>WARRANTY |
|              |                   |