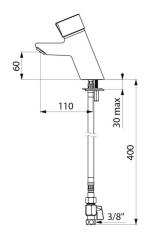

## TECHNICAL CHARACTERISTICS

TEMPOMIX time flow mixer - Ref. 795000

| Connector     | F3/8"                |
|---------------|----------------------|
| Technology    | Time flow            |
| Drop height   | 60mm                 |
| Spout length  | 110mm                |
| Flow rate     | 3 lpm                |
| Norms         | ACS 🐧 🔘 🐠 🖺          |
| Warranty      | 30 S WARRANTY        |
| Repairability | 50g<br>REPAIRABILITY |
|               |                      |