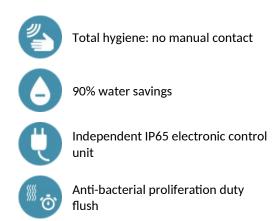

### DESCRIPTION

TEMPOMATIC Electronic tap - Ref. 441157

Cross wall electronic basin tap: Independent IP65 electronic control unit. 230/12V mains supply with transformer. Flow rate pre-set at 3 lpm at 3 bar, can be adjusted from 1.4 to 6 lpm. Scale-resistant flow straightener. Adjustable duty flush (pre-set flush ~60 seconds every 24 hours after last use). Chrome-plated fixed spout L. 170mm with anti-rotating pin and back-nut. Plate is flush to wall. Shockproof infrared presence detection sensor for wall  $\leq$  155mm Anti-blocking security. For walls  $\leq$  155mm. Solenoid valve with integrated filter. Threaded rods can be cut-to-size. Suitable for people with reduced mobility. 30-year warranty.

# ADVANTAGES