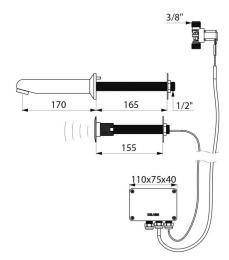

### DESCRIPTION

TEMPOMATIC Electronic tap - Ref. 441157

Cross wall electronic basin tap: Independent IP65 electronic control unit. 230/12V mains supply with transformer. Flow rate pre-set at 3 lpm at 3 bar, can be adjusted from 1.4 to 6 lpm. Scale-resistant flow straightener. Adjustable duty flush (pre-set flush ~60 seconds every 24 hours after last use). Chrome-plated fixed spout L. 170mm with anti-rotating pin and back-nut. Plate is flush to wall. Shockproof infrared presence detection sensor for wall  $\leq$  155mm Anti-blocking security. For walls  $\leq$  155mm. Solenoid valve with integrated filter. Threaded rods can be cut-to-size. Suitable for people with reduced mobility. 30-year warranty.

#### TEMPOMATIC Electronic tap - Ref. 441157

| Supply        | 230/12V mains supply |
|---------------|----------------------|
| Connector     | M3/8"                |
| Technology    | Electronic           |
| Depth         | 165mm                |
| Spout length  | 170mm                |
| Flow rate     | 3 lpm                |
| Norms         | ACS CE               |
| Warranty      | 30 B                 |
| Repairability | 50°                  |