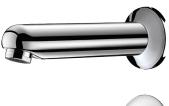

### DESCRIPTION

TEMPOMATIC Electronic tap - Ref. 441157

Cross wall electronic basin tap: Independent IP65 electronic control unit. 230/12V mains supply with transformer. Flow rate pre-set at 3 lpm at 3 bar, can be adjusted from 1.4 to 6 lpm. Scale-resistant flow straightener. Adjustable duty flush (pre-set flush ~60 seconds every 24 hours after last use). Chrome-plated fixed spout L. 170mm with anti-rotating pin and back-nut. Plate is flush to wall. Shockproof infrared presence detection sensor for wall  $\leq$  155mm Anti-blocking security. For walls  $\leq$  155mm. Solenoid valve with integrated filter. Threaded rods can be cut-to-size. Suitable for people with reduced mobility. 30-year warranty.