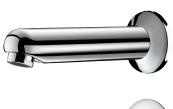

## DESCRIPTION

TEMPOMATIC Electronic tap - Ref. 441157

Cross wall electronic basin tap: Independent IP65 electronic control unit. 230/12V mains supply with transformer. Flow rate pre-set at 3 lpm at 3 bar, can be adjusted from 1.4 to 6 lpm. Scale-resistant flow straightener. Adjustable duty flush (pre-set flush ~60 seconds every 24 hours after last use). Chrome-plated fixed spout L. 170mm with anti-rotating pin and back-nut. Plate is flush to wall. Shockproof infrared presence detection sensor for wall  $\leq$  155mm Anti-blocking security. For walls  $\leq$  155mm. Solenoid valve with integrated filter. Threaded rods can be cut-to-size. Suitable for people with reduced mobility. 30-year warranty.

#### TEMPOMATIC Electronic tap - Ref. 441157

| Supply        | 230/12V mains supply |
|---------------|----------------------|
| Connector     | M3/8"                |
| Technology    | Electronic           |
| Depth         | 165mm                |
| Spout length  | 170mm                |
| Flow rate     | 3 lpm                |
| Norms         | ACS ( E )            |
| Warranty      | 30 S                 |
| Repairability |                      |