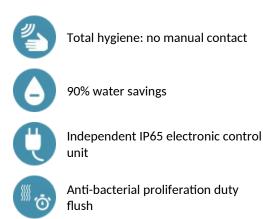

## DESCRIPTION

TEMPOMATIC Electronic tap - Ref. 441157

Cross wall electronic basin tap: Independent IP65 electronic control unit. 230/12V mains supply with transformer. Flow rate pre-set at 3 lpm at 3 bar, can be adjusted from 1.4 to 6 lpm. Scale-resistant flow straightener. Adjustable duty flush (pre-set flush ~60 seconds every 24 hours after last use). Chrome-plated fixed spout L. 170mm with anti-rotating pin and back-nut. Plate is flush to wall. Shockproof infrared presence detection sensor for wall  $\leq$  155mm Anti-blocking security. For walls  $\leq$  155mm. Solenoid valve with integrated filter. Threaded rods can be cut-to-size. Suitable for people with reduced mobility. 30-year warranty.

# ADVANTAGES