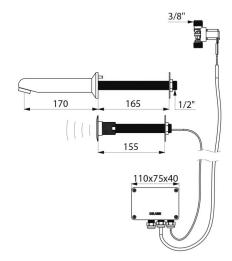

## DESCRIPTION

TEMPOMATIC Electronic tap - Ref. 441157

Cross wall electronic basin tap: Independent IP65 electronic control unit. 230/12V mains supply with transformer. Flow rate pre-set at 3 lpm at 3 bar, can be adjusted from 1.4 to 6 lpm. Scale-resistant flow straightener. Adjustable duty flush (pre-set flush ~60 seconds every 24 hours after last use). Chrome-plated fixed spout L. 170mm with anti-rotating pin and back-nut. Plate is flush to wall. Shockproof infrared presence detection sensor for wall  $\leq$  155mm Anti-blocking security. For walls  $\leq$  155mm. Solenoid valve with integrated filter. Threaded rods can be cut-to-size. Suitable for people with reduced mobility. 30-year warranty.

#### TEMPOMATIC Electronic tap - Ref. 441157

| Supply        | 230/12V mains supply |
|---------------|----------------------|
| Connector     | M3/8"                |
| Technology    | Electronic           |
| Depth         | 165mm                |
| Spout length  | 170mm                |
| Flow rate     | 3 lpm                |
| Norms         | ACS ( E )            |
| Warranty      | 30 S                 |
| Repairability |                      |