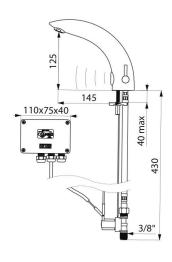

## **TECHNICAL CHARACTERISTICS**

TEMPOMATIC MIX 2 electronic mixer - Ref. 494000

| Supply       | 230/12V mains supply |
|--------------|----------------------|
| Connector    | M3/8"                |
| Technology   | Electronic           |
| Drop height  | 125mm                |
| Spout length | 145mm                |
| Flow rate    | 4 lpm                |
| Norms        | ACS (E () NF         |
| Warranty     | 30 g                 |
|              |                      |