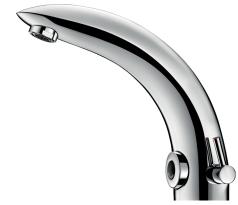

## **DESCRIPTION**

TEMPOMATIC MIX 2 electronic mixer - Ref. 494000

Deck-mounted electronic basin mixer:

Independent IP65 electronic control unit.

230/12V mains supply with transformer.

Flow rate pre-set at 4 lpm at 3 bar, can be adjusted from 1.4 - 6 lpm.

Scale-resistant flow straightener.

Adjustable duty flush (pre-set flush ~60 seconds every 24 hours after last use).

Shock-resistant infrared presence detection sensor.

Chrome-plated brass body.

PEX flexibles with filters and solenoid valves M3/8".

Fixing reinforced by 2 stainless steel rods.

Anti-blocking security.

Side temperature control with adjustable maximum temperature limiter.

Solenoid valves are upsteream of the mixing chamber.

Suitable for people with reduced mobility.