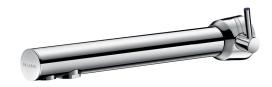

### DESCRIPTION

BINOPTIC MIX electronic mixer - Ref. 379MCH

Cross wall electronic basin mixer: Independent IP65 electronic control unit. 230/12V mains supply with transformer.

Flow rate pre-set at 3 lpm at 3 bar, can be adjusted from 1.4 to 6 lpm.

Filters and solenoid valves M3/8".

Chrome-plated brass body.

Chrome-plated spout for cross wall installation  $\leq$ 110mm

Cable for sensor, flexibles and mounting all pass through the same hole. Anti-blocking safety.

Spout with smooth interior and low volume of water (reduces bacterial niches).

Side temperature control with standard lever and adjustable maximum temperature limiter.

Suitable for people with reduced mobility. 30-year warranty.