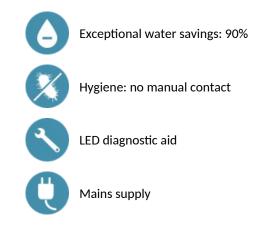

#### ADVANTAGES

### DESCRIPTION

BINOPTIC MIX electronic mixer - Ref. 379MCH

Cross wall electronic basin mixer: Independent IP65 electronic control unit. 230/12V mains supply with transformer.

Flow rate pre-set at 3 lpm at 3 bar, can be adjusted from 1.4 to 6 lpm.

Scale-resistant flow straightener.

Adjustable duty flush (pre-set flush ~60 seconds every 24 hours after last use). Active, infrared presence detection, sensor at the end of the spout optimises detection.

Spout with smooth interior and low volume of water (reduces bacterial niches).

Side temperature control with standard lever and adjustable maximum temperature limiter.

Suitable for people with reduced mobility. 30-year warranty.