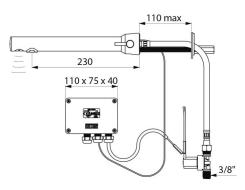

Filters and solenoid valves M3/8".

Chrome-plated brass body.

Chrome-plated spout for cross wall installation  $\leq$ 110mm

Cable for sensor, flexibles and mounting all pass through the same hole. Anti-blocking safety.

#### BINOPTIC MIX electronic mixer - Ref. 379MCH

| Supply        | 230/12V mains supply |
|---------------|----------------------|
| Connector     | M3/8"                |
| Technology    | Electronic           |
| Spout length  | 230mm                |
| Flow rate     | 3 lpm                |
| Norms         | ACS ( E 💆 🔕 🗁 🙆      |
| Warranty      | 30 MARRANTY          |
| Repairability |                      |