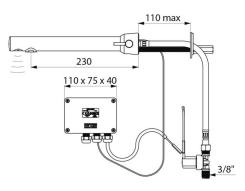

#### DESCRIPTION

BINOPTIC MIX electronic mixer - Ref. 379MCH

Cross wall electronic basin mixer:

Independent IP65 electronic control unit.

230/12V mains supply with transformer.

Flow rate pre-set at 3 lpm at 3 bar, can be adjusted from 1.4 to 6 lpm.

Scale-resistant flow straightener.

Adjustable duty flush (pre-set flush ~60 seconds every 24 hours after last use). Active, infrared presence detection, sensor at the end of the spout optimises detection.

Filters and solenoid valves M3/8".

Chrome-plated brass body.

Chrome-plated spout for cross wall installation ≤110mm

Cable for sensor, flexibles and mounting all pass through the same hole. Anti-blocking safety.

#### BINOPTIC MIX electronic mixer - Ref. 379MCH

| Supply       | 230/12V mains supply |
|--------------|----------------------|
| Connector    | M3/8"                |
| Technology   | Electronic           |
| Spout length | 230mm                |
| Flow rate    | 3 lpm                |
| Norms        | ACS 🤇 E 💆 🥥 🌐 🕚      |
| Warranty     | 30 B                 |