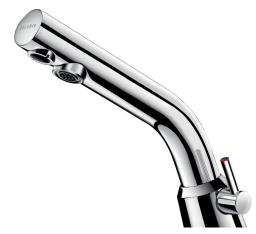

## **DESCRIPTION**

BINOPTIC MIX electronic mixer - Ref. 478MCH

Deck-mounted electronic basin mixer:

Independent IP65 electronic control unit.

123 6V Lithium battery-operated.

Flow rate pre-set at 3 lpm at 3 bar, can be adjusted from 1.4 to 6 lpm.

Chrome-plated brass body.

PEX flexibles with filters and solenoid valves M3/8".

Fixing reinforced by 2 stainless steel rods.

Anti-blocking security.

Spout with smooth interior and low volume of water(reduces niches where bacteria can develop).

Side temperature control with standard lever control and adjustable maximum temperature limiter.

Suitable for people with reduced mobility.

30-year warranty.