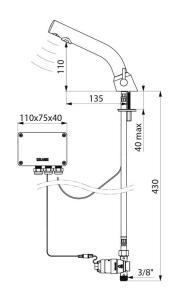

## **TECHNICAL CHARACTERISTICS**

BINOPTIC MIX electronic mixer - Ref. 478MCH

| Supply        | 6V battery       |
|---------------|------------------|
| Connector     | M3/8"            |
| Technology    | Electronic       |
| Drop height   | 110mm            |
| Spout length  | 135mm            |
| Flow rate     | 3 lpm            |
| Norms         | ACS () (E        |
| Warranty      | 30 g<br>WASSANTY |
| Repairability | 50 g             |
|               |                  |