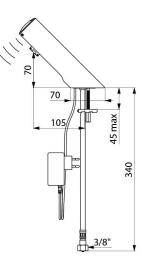

### Deck-mounted electronic basin tap: 230/6V plug-in mains supply. Reduced-stagnation solenoid valve and electronic unit integrated into the body of the tap. Flow rate pre-set at 3 lpm at 3 bar, can be adjusted from 1.4 - 6 lpm. Scale-resistant flow straightener. Duty flush (~60 seconds every 24 hours after last use). Presence detection sensor at the end of the spout optimises detection. Chrome-plated stainless steel body. Cap fixed in place by 2 concealed screws. PEX flexible F3/8" with filter. Fixing reinforced by 2 stainless steel rods. Anti-blocking security. Suitable for people with reduced mobility. 30-year warranty.

### TEMPOMATIC 4 electronic tap - Ref. 440101

TEMPOMATIC 4 electronic tap - Ref. 440101

| Supply        | 230/6V plug-in mains supply |
|---------------|-----------------------------|
| Connector     | F3/8"                       |
| Technology    | Electronic                  |
| Drop height   | 70mm                        |
| Spout length  | 105mm                       |
| Flow rate     | 3 lpm                       |
| Norms         | C C ACS 🙆 🖹 💇 🤧 SVGW        |
| Warranty      | 30 S                        |
| Repairability | 500 REPARAMENTY             |