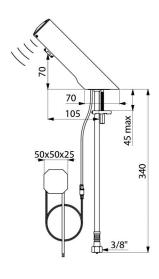

## TECHNICAL CHARACTERISTICS

TEMPOMATIC 4 electronic tap - Ref. 440100

| Supply        | 230/6V mains supply (recessed) |
|---------------|--------------------------------|
| Connector     | F3/8"                          |
| Technology    | Electronic                     |
| Drop height   | 70mm                           |
| Spout length  | 105mm                          |
| Flow rate     | 3 lpm                          |
| Norms         | C € ACS ( SYSW                 |
| Warranty      | 30 WARRANTY                    |
| Repairability | 50 g                           |
|               |                                |