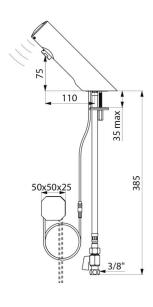

## **TECHNICAL CHARACTERISTICS**

TEMPOMATIC 4 electronic tap - Ref. 440000

| Supply        | 230/6V mains supply (recessed) |
|---------------|--------------------------------|
| Connector     | F3/8"                          |
| Technology    | Electronic                     |
| Drop height   | 70mm                           |
| Spout length  | 105mm                          |
| Flow rate     | 3 lpm                          |
| Norms         | C € ACS ② W ③                  |
| Warranty      | 30 WARRANTY                    |
| Repairability | 50 g                           |
| Керанавшту    | REPAIRABILITY                  |