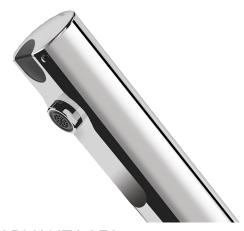

## **DESCRIPTION**

TEMPOMATIC 4 electronic tap - Ref. 440000

Deck-mounted electronic basin tap:

230/6V recessed mains supply.

Reduced-stagnation solenoid valve and electronic unit integrated into the body of the tap.

Flow rate pre-set at 3 lpm at 3 bar, can be adjusted from 1.4 to 6 lpm. Scale-resistant flow straightener.

Duty flush (~60 seconds every 24 hours after last use).

Presence detection sensor at the end of the spout optimises detection.

Chrome-plated stainless steel body.

Cap fixed in place by 2 concealed screws.

PEX flexible F3/8" with stopcock and filter.

Fixing reinforced by 2 stainless steel rods.

Anti-blocking security.

Suitable for people with reduced mobility.