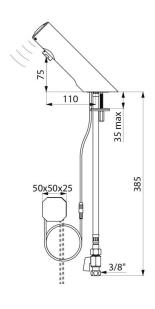

#### **DESCRIPTION**

TEMPOMATIC 4 electronic tap - Ref. 440000

Deck-mounted electronic basin tap:

230/6V recessed mains supply.

Reduced-stagnation solenoid valve and electronic unit integrated into the body of the tap.

Flow rate pre-set at 3 lpm at 3 bar, can be adjusted from 1.4 to 6 lpm. Scale-resistant flow straightener.

Duty flush (~60 seconds every 24 hours after last use).

Presence detection sensor at the end of the spout optimises detection.

Chrome-plated stainless steel body.

Cap fixed in place by 2 concealed screws.

PEX flexible F3/8" with stopcock and filter.

Fixing reinforced by 2 stainless steel rods.

Anti-blocking security.

Suitable for people with reduced mobility.

#### TEMPOMATIC 4 electronic tap - Ref. 440000

| Supply        | 230/6V mains supply (recessed) |
|---------------|--------------------------------|
| Connector     | F3/8"                          |
| Technology    | Electronic                     |
| Drop height   | 70mm                           |
| Spout length  | 105mm                          |
| Flow rate     | 3 lpm                          |
| Norms         | CE ACS () W                    |
| Warranty      | 30 g                           |
| Repairability | 50 g                           |
|               |                                |