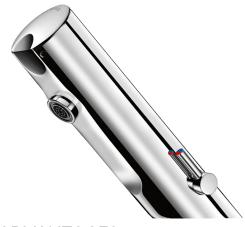

## TEMPOMATIC MIX 4 electronic mixer

Ref. 490101

Plug-in mains supply

TEMPOMATIC MIX 4 electronic mixer - Ref. 490101

Deck-mounted electronic basin mixer:

230/6V plug-in mains supply.

Reduced-stagnation solenoid valve and electronic unit integrated into the body of the mixer.

Flow rate pre-set at 3 lpm at 3 bar, can be adjusted from 1.4 - 6 lpm. Scale-resistant flow straightener.

Duty flush (~60 seconds every 24 hours after last use).

Presence detection sensor at the end of the spout optimises detection.

Chrome-plated stainless steel body.

Cap fixed in place by 2 concealed screws.

PEX flexibles F3/8" with filters and non-return valves.

Fixing reinforced by 2 stainless steel rods.

Anti-blocking security.

Side temperature control with standard lever and adjustable maximum temperature limiter.

Suitable for people with reduced mobility.

30-year warranty.