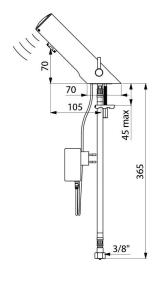

## **TECHNICAL CHARACTERISTICS**

TEMPOMATIC MIX 4 electronic mixer - Ref. 490101

| Supply        | 230/6V plug-in mains supply    |
|---------------|--------------------------------|
| Connector     | F3/8"                          |
| Technology    | Electronic                     |
| Drop height   | 70mm                           |
| Spout length  | 105mm                          |
| Flow rate     | 3 lpm                          |
| Norms         | C € ACS ( Section 1) Section 1 |
| Warranty      | 30 g                           |
| Repairability | 50° separability               |