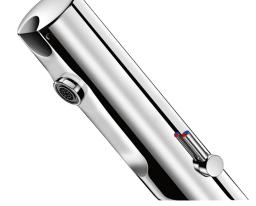

## **DESCRIPTION**

TEMPOMATIC MIX 4 electronic mixer - Ref. 490001

Deck-mounted electronic basin mixer:

230/6V plug-in mains supply.

Reduced-stagnation solenoid valve and electronic unit integrated into the body of the mixer.

Flow rate pre-set at 3 lpm at 3 bar, can be adjusted from 1.4 - 6 lpm.

Scale-resistant flow straightener.

Duty flush (~60 seconds every 24 hours after the last use).

Presence detection sensor at the end of the spout optimises detection.

Side temperature control lever with adjustable maximum temperature limiter. Suitable for people with reduced mobility.

30-year warranty.