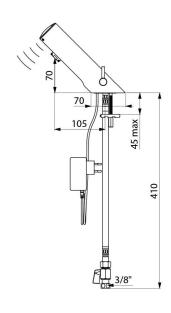

## **TECHNICAL CHARACTERISTICS**

TEMPOMATIC MIX 4 electronic mixer - Ref. 490001

| Supply        | 230/6V plug-in mains supply |
|---------------|-----------------------------|
| Connector     | F3/8"                       |
| Technology    | Electronic                  |
| Drop height   | 70mm                        |
| Spout length  | 105mm                       |
| Flow rate     | 3 lpm                       |
| Norms         | (€ ACS ⑤                    |
| Warranty      | 30 g                        |
| Repairability | 50° BEDARABILITY            |