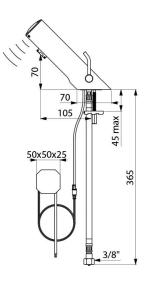

#### TEMPOMATIC MIX 4 electronic mixer - Ref. 490100LH

| Supply        | 230/6V mains supply (recessed) |
|---------------|--------------------------------|
| Connector     | F3/8"                          |
| Technology    | Electronic                     |
| Drop height   | 70mm                           |
| Spout length  | 105mm                          |
| Flow rate     | 3 lpm                          |
| Norms         | CEACS 🕥 📜 🚰 SVGW               |
| Warranty      | 30 M                           |
| Repairability |                                |