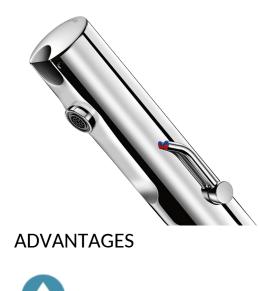

# TEMPOMATIC MIX 4 electronic mixer

Ref. 490100LH

Recessed mains supply

#### DESCRIPTION

TEMPOMATIC MIX 4 electronic mixer - Ref. 490100LH

Deck-mounted electronic basin mixer: 230/6V recessed mains supply. Reduced-stagnation solenoid valve and electronic unit integrated into the body of the mixer. Flow rate pre-set at 3 lpm at 3 bar, can be adjusted from 1.4 to 6 lpm. Scale-resistant flow straightener. Duty flush (~60 seconds every 24 hours after last use). Sensor at the end of the spout optimises presence detection. Chrome-plated stainless steel body. Cap fixed in place by 2 concealed screws. PEX flexibles F3/8" with filters and non-return valves. Fixing reinforced by 2 stainless steel rods. Anti-blocking security. Side temperature control with long lever and adjustable maximum temperature limiter. Suitable for people with reduced mobility. 30-year warranty.