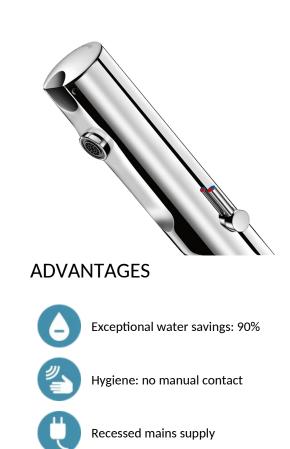

# TEMPOMATIC MIX 4 electronic mixer

Ref. 490100

Recessed mains supply

#### TEMPOMATIC MIX 4 electronic mixer - Ref. 490100

Deck-mounted electronic basin mixer: 230/6V recessed mains supply. Reduced-stagnation solenoid valve and electronic unit integrated into the body of the mixer. Flow rate pre-set at 3 lpm at 3 bar, can be adjusted from 1.4 to 6 lpm. Scale-resistant flow straightener. Duty flush (~60 seconds every 24hr after last use). Sensor at the end of the spout optimises presence detection. Chrome-plated stainless steel body. Cap fixed in place by 2 concealed screws. PEX flexibles F3/8" with filters and non-return valves. Fixing reinforced by 2 stainless steel rods. Anti-blocking security. Side temperature control with standard lever and adjustable maximum temperature limiter. Suitable for people with reduced mobility. 30-year warranty.