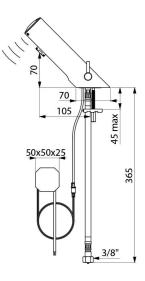

#### TEMPOMATIC MIX 4 electronic mixer - Ref. 490100

| Supply        | 230/6V mains supply (recessed) |
|---------------|--------------------------------|
| Connector     | F3/8"                          |
| Technology    | Electronic                     |
| Drop height   | 70mm                           |
| Spout length  | 105mm                          |
| Flow rate     | 3 lpm                          |
| Norms         | CEACS 🙆 📜 💽 🚰 SVGW             |
| Warranty      | 30 KA                          |
| Repairability | REPARABILITY                   |