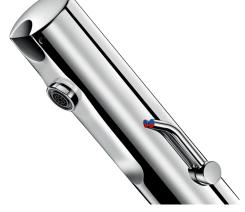

## **DESCRIPTION**

TEMPOMATIC MIX 4 electronic mixer - Ref. 490000LH

Deck-mounted electronic basin mixer:

230/6V recessed mains supply.

Reduced-stagnation solenoid valve and electronic unit integrated into the body of the mixer.

Chrome-plated stainless steel body.

Cap fixed in place by 2 concealed screws.

PEX flexibles F3/8" with filters and non-return valves.

Fixing reinforced by 2 stainless steel rods.

Anti-blocking security.

Side temperature control with long lever and adjustable maximum temperature limiter.