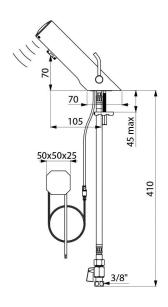

## **TECHNICAL CHARACTERISTICS**

TEMPOMATIC MIX 4 electronic mixer - Ref. 490000LH

| Supply        | 230/6V mains supply (recessed) |
|---------------|--------------------------------|
| Connector     | F3/8"                          |
| Technology    | Electronic                     |
| Drop height   | 70mm                           |
| Spout length  | 105mm                          |
| Flow rate     | 3 lpm                          |
| Norms         | C € ACS ①                      |
| Warranty      | 30 gg<br>WARRANTY              |
| Repairability | 50g<br>REPARABILITY            |
|               |                                |