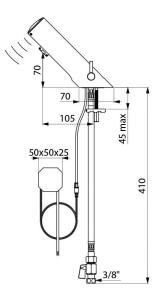

### **TECHNICAL CHARACTERISTICS**

| <b>TEMPOMATIC MIX 4 electronic mixer</b> | - Ref. 490000 |
|------------------------------------------|---------------|
|------------------------------------------|---------------|

| Supply        | 230/6V mains supply (recessed) |
|---------------|--------------------------------|
| Connector     | F3/8"                          |
| Technology    | Electronic                     |
| Drop height   | 70mm                           |
| Spout length  | 105mm                          |
| Flow rate     | 3 lpm                          |
| Norms         | CE ACS                         |
| Warranty      | 30 M                           |
| Repairability |                                |