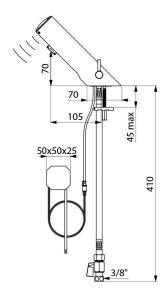

## **TECHNICAL CHARACTERISTICS**

TEMPOMATIC MIX 4 electronic mixer - Ref. 490000

| Supply        | 230/6V mains supply (recessed) |
|---------------|--------------------------------|
| Connector     | F3/8"                          |
| Technology    | Electronic                     |
| Drop height   | 70mm                           |
| Spout length  | 105mm                          |
| Flow rate     | 3 lpm                          |
| Norms         | C € ACS ①                      |
| Warranty      | 30 g                           |
| Repairability | <b>50</b> 量<br>REVARABILITY    |