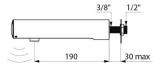

Chrome-plated stainless steel body L. 190mm

Cap fixed in place by 2 concealed screws.

Stopcock.

Wall-mounted.

Anti-blocking security.

Suitable for people with reduced mobility.

30-year warranty.

## TECHNICAL CHARACTERISTICS

TEMPOMATIC 4 electronic tap - Ref. 443506

| 6V batteries       |
|--------------------|
| M1/2"              |
| Electronic         |
| 190mm              |
| 3 lpm              |
| ACS Q JWRAS - SVGW |
| 30 g<br>WARRANTY   |
| 50° g              |
|                    |