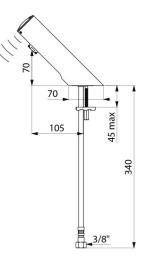

### TEMPOMATIC 4 electronic tap - Ref. 440106

| Supply        | 6V batteries     |
|---------------|------------------|
| Connector     | F3/8"            |
| Technology    | Electronic       |
| Drop height   | 70mm             |
| Spout length  | 105mm            |
| Flow rate     | 3 lpm            |
| Norms         | ACS 🛞 🗈 💇 🚰 SVGW |
| Warranty      | 30 g             |
| Repairability |                  |