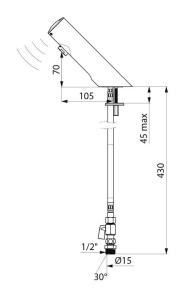

## **TECHNICAL CHARACTERISTICS**

TEMPOMATIC 4 electronic tap - Ref. 44000615

| Supply        | 6V batteries     |
|---------------|------------------|
| Connector     | M1/2" Ø 15mm     |
| Technology    | Electronic       |
| Drop height   | 70mm             |
| Spout length  | 105mm            |
| Flow rate     | 3 lpm            |
| Norms         | WRAS             |
| Warranty      | 30 g<br>WARRANTY |
| Repairability | 50° g            |