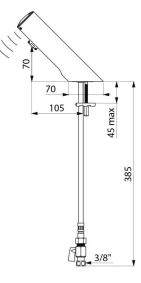

### TEMPOMATIC 4 electronic tap - Ref. 440006

| Supply        | 6V batteries |
|---------------|--------------|
| Connector     | F3/8"        |
| Technology    | Electronic   |
| Drop height   | 70mm         |
| Spout length  | 105mm        |
| Flow rate     | 3 lpm        |
| Norms         | ACS 🙆 🚥 💆 ⊘  |
| Warranty      | 30 M         |
| Repairability |              |