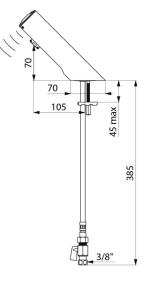

#### TEMPOMATIC 4 electronic tap - Ref. 440006

| Supply        | 6V batteries    |
|---------------|-----------------|
| Connector     | F3/8"           |
| Technology    | Electronic      |
| Drop height   | 70mm            |
| Spout length  | 105mm           |
| Flow rate     | 3 lpm           |
| Norms         | ACS 🙆 JURAS M   |
| Warranty      | 30 HA           |
| Repairability | 50 REPARABILITY |