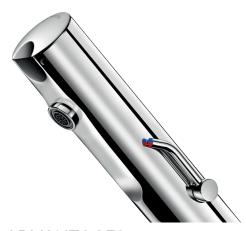

## TEMPOMATIC MIX 4 electronic mixer

Ref. 490106LH

Integrated batteries

TEMPOMATIC MIX 4 electronic mixer - Ref. 490106LH

Deck-mounted electronic basin mixer:

Battery-operated with integrated 123 6V Lithium batteries.

Reduced-stagnation solenoid valve and electronic unit integrated into the body of the mixer.

Flow rate pre-set at 3 lpm at 3 bar, can be adjusted from 1.4 - 6 lpm.

Scale-resistant flow straightener.

Duty flush (~60 seconds every 24 hours after last use).

Sensor at the end of the spout optimises presence detection.

Chrome-plated stainless steel body.

Cap fixed in place by 2 concealed screws.

PEX flexibles with filters and non-return valves .

Fixing reinforced by two stainless steel rods.

Anti-blocking security.

Side temperature control with long lever and adjustable maximum temperature limiter.

Suitable for people with reduced mobility.

30-year warranty.