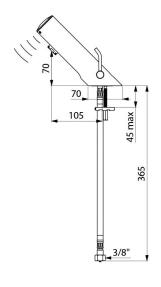

## **TECHNICAL CHARACTERISTICS**

TEMPOMATIC MIX 4 electronic mixer - Ref. 490106LH

| Supply        | 6V batteries     |
|---------------|------------------|
| Connector     | F3/8"            |
| Technology    | Electronic       |
| Drop height   | 70mm             |
| Spout length  | 105mm            |
| Flow rate     | 3 lpm            |
| Norms         | ACS 🔘 🦫 SVGW     |
| Warranty      | 30 g             |
| Repairability | 50° SEPARABILITY |