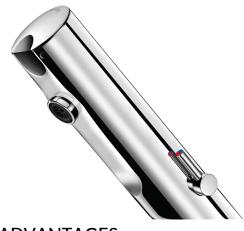

## TEMPOMATIC MIX 4 electronic mixer

Ref. 490106

Integrated batteries

TEMPOMATIC MIX 4 electronic mixer - Ref. 490106

Deck-mounted electronic basin mixer:

Battery-operated with integrated 123 6V Lithium batteries.

Presence detection, sensor at the end of the spout optimises detection.

Chrome-plated stainless steel body.

Cap fixed in place by 2 concealed screws.

PEX flexibles F3/8" with filters and non-return valves .

Fixing reinforced by two stainless steel rods.

Anti-blocking security.

Side temperature control lever and adjustable maximum temperature limiter.

Suitable for people with reduced mobility.

30-year warranty.