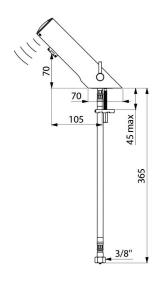

## TECHNICAL CHARACTERISTICS

TEMPOMATIC MIX 4 electronic mixer - Ref. 490106

| Supply        | 6V batteries       |
|---------------|--------------------|
| Connector     | F3/8"              |
| Technology    | Electronic         |
| Drop height   | 70mm               |
| Spout length  | 105mm              |
| Flow rate     | 3 lpm              |
| Norms         | ACS 📜 🔘 🗈 🚾 🦫 SVGW |
| Warranty      | 30g<br>WARRANTY    |
| Repairability | 50° E REPARABILITY |