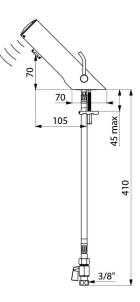

#### TEMPOMATIC MIX 4 electronic mixer - Ref. 490006LH

| Supply        | 6V batteries |
|---------------|--------------|
| Connector     | F3/8"        |
| Technology    | Electronic   |
| Drop height   | 70mm         |
| Spout length  | 105mm        |
| Flow rate     | 3 lpm        |
| Norms         | ACS          |
| Warranty      | 30 M         |
| Repairability |              |